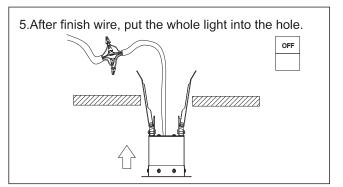

18.898 | 1      | /      |   |
|            | 2   | 4FT  | 42.520 | /      | /      |   |
|            | 3   | 6FT  | 25.984 | 14.173 | 25.984 |   |
|            | 4   | 8FT  | 37.795 | 14.173 | 37.795 | ļ |
|            |     |      |        |        |        |   |





4. Wiring the fixture with the supply power, clear up the wires and safety cables, clip the fixture into the slot of the surface mount plate on two sides.









Wall Mount Installation







1. Drill Hole on the wall based on the Length of the Fixture, Fix the plastic anchor in the hole and fix the Wall Mount Bracket on the Wall.

2. Push the L support bracket into the wall mount bracket as followed.











#### **T-BAR Recessed Installation**















### **Dry Ceiling Wall Recessed Installation**















### Linkable Installation

Note:Only available for Linkable Products.