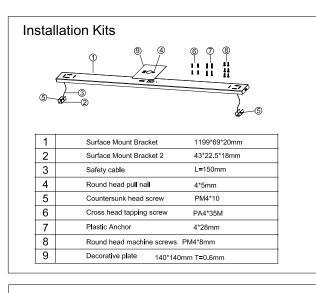

### **Canopy Suspension Installation**

Surface Mount Installation

1.Drill Hole on the ceiling based on the Length of the fixture, fix the plastic anchor in the hole .

| < <u> </u> |     |      | B      |        | С      |   |
|------------|-----|------|--------|--------|--------|---|
|            |     |      |        |        |        |   |
| 1.18"      |     |      |        |        |        |   |
|            | No. | Size | A(in)  | B(in)  | C(in)  |   |
|            | 1   | 2FT  | 18.898 | 1      | /      |   |
|            | 2   | 4FT  | 42.520 | /      | /      |   |
|            | 3   | 6FT  | 25.984 | 14.173 | 25.984 |   |
|            | 4   | 8FT  | 37.795 | 14.173 | 37.795 | ļ |
|            |     |      |        |        |        |   |

4. Wiring the fixture with the supply power, clear up the wires and safety cables, clip the fixture into the slot of the surface mount plate on two sides.

Wall Mount Installation

1. Drill Hole on the wall based on the Length of the Fixture, Fix the plastic anchor in the hole and fix the Wall Mount Bracket on the Wall.