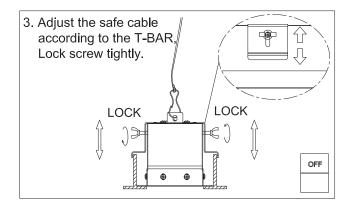

Size | A(in)  | B(in)  | C(in)  |   |
|            | 1   | 2FT  | 18.898 | 1      | /      |   |
|            | 2   | 4FT  | 42.520 | /      | /      |   |
|            | 3   | 6FT  | 25.984 | 14.173 | 25.984 |   |
|            | 4   | 8FT  | 37.795 | 14.173 | 37.795 | ļ |
|            |     |      |        |        |        |   |





4. Wiring the fixture with the supply power, clear up the wires and safety cables, clip the fixture into the slot of the surface mount plate on two sides.









Wall Mount Installation







1. Drill Hole on the wall based on the Length of the Fixture, Fix the plastic anchor in the hole and fix the Wall Mount Bracket on the Wall.

2. Push the L support bracket into the wall mount bracket as followed.











#### **T-BAR Recessed Installation**















### **Dry Ceiling Wall Recessed Installation**















### Linkable Installation

Note:Only available for Linkable Products.