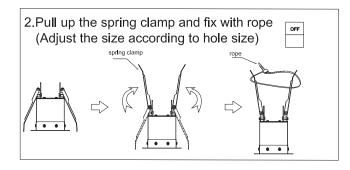

2FT  | 18.898 | 1      | /      |   |
|            | 2   | 4FT  | 42.520 | /      | /      |   |
|            | 3   | 6FT  | 25.984 | 14.173 | 25.984 |   |
|            | 4   | 8FT  | 37.795 | 14.173 | 37.795 | ļ |
|            |     |      |        |        |        |   |





4. Wiring the fixture with the supply power, clear up the wires and safety cables, clip the fixture into the slot of the surface mount plate on two sides.









Wall Mount Installation







1. Drill Hole on the wall based on the Length of the Fixture, Fix the plastic anchor in the hole and fix the Wall Mount Bracket on the Wall.

2. Push the L support bracket into the wall mount bracket as followed.











#### **T-BAR Recessed Installation**















### **Dry Ceiling Wall Recessed Installation**















### Linkable Installation

Note:Only available for Linkable Products.