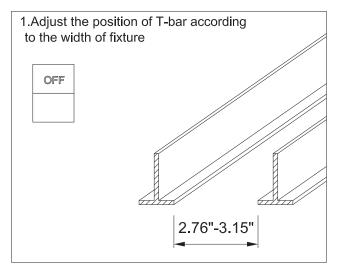

o. | Size | A(in)  | B(in)  | C(in)  |   |
|            | 1   | 2FT  | 18.898 | 1      | /      |   |
|            | 2   | 4FT  | 42.520 | /      | /      |   |
|            | 3   | 6FT  | 25.984 | 14.173 | 25.984 |   |
|            | 4   | 8FT  | 37.795 | 14.173 | 37.795 | ļ |
|            |     |      |        |        |        |   |





4. Wiring the fixture with the supply power, clear up the wires and safety cables, clip the fixture into the slot of the surface mount plate on two sides.









Wall Mount Installation







1. Drill Hole on the wall based on the Length of the Fixture, Fix the plastic anchor in the hole and fix the Wall Mount Bracket on the Wall.

2. Push the L support bracket into the wall mount bracket as followed.











#### **T-BAR Recessed Installation**















### **Dry Ceiling Wall Recessed Installation**















### Linkable Installation

Note:Only available for Linkable Products.