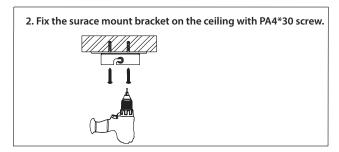

4. Wiring the fixture with the supply power, clear up the wires and safety cables, clip the fixture into the slot of the surface mount plate on two sides.

Wall Mount Installation

1. Drill Hole on the wall based on the Length of the Fixture, Fix the plastic anchor in the hole and fix the Wall Mount Bracket on the Wall.