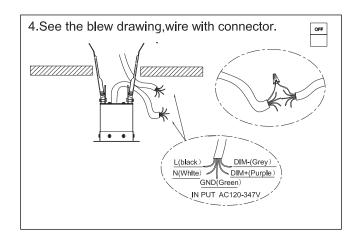

-Check to make sure that all fixture connections have been properly made and the fixture is grounded to avoid potential electrical shocks.

-Use only UL approved wire input/output connections. Minimum size 18 AWG if there are any continuous runs. -If the fixtures are connected in a continuous run, do not exceed allowable number of fixtures in series/power in continuous runs.