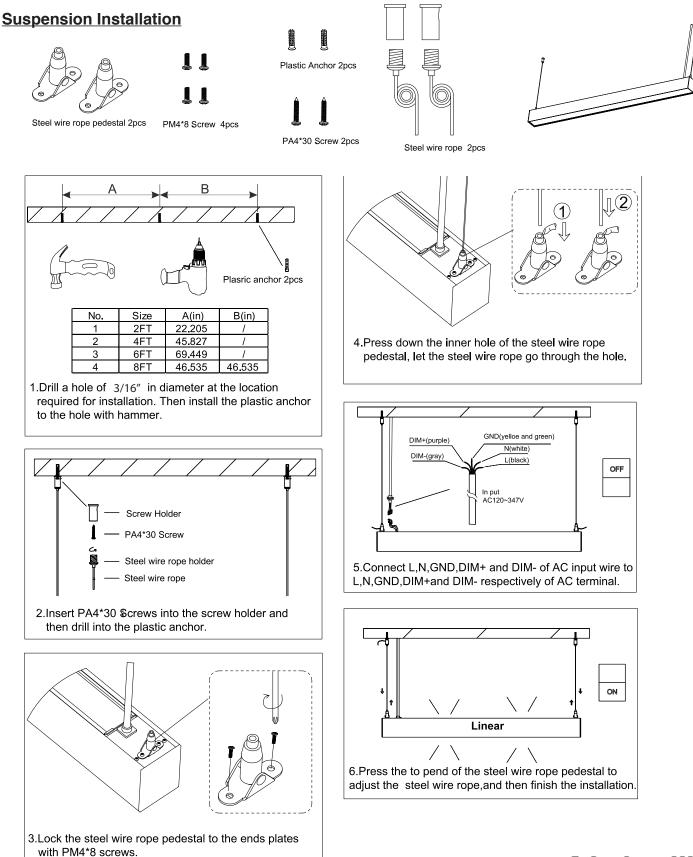

### **Canopy Suspension Installation**

Surface Mount Installation

1.Drill Hole on the ceiling based on the Length of the fixture, fix the plastic anchor in the hole .

| < <u> </u> |     |      | B      |        | С      |   |
|------------|-----|------|--------|--------|--------|---|
|            |     |      |        |        |        |   |
| 1.18"      |     |      |        |        |        |   |
|            | No. | Size | A(in)  | B(in)  | C(in)  |   |
|            | 1   | 2FT  | 18.898 | 1      | /      |   |
|            | 2   | 4FT  | 42.520 | /      | /      |   |
|            | 3   | 6FT  | 25.984 | 14.173 | 25.984 |   |
|            | 4   | 8FT  | 37.795 | 14.173 | 37.795 | ļ |
|            |     |      |        |        |        |   |

4. Wiring the fixture with the supply power, clear up the wires and safety cables, clip the fixture into the slot of the surface mount plate on two sides.

Wall Mount Installation

1. Drill Hole on the wall based on the Length of the Fixture, Fix the plastic anchor in the hole and fix the Wall Mount Bracket on the Wall.