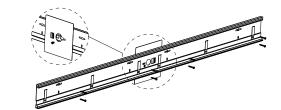

4. Wiring the fixture with the supply power, clear up the wires and safety cables, clip the fixture into the slot of the surface mount plate on two sides.

Wall Mount Installation

1. Drill Hole on the wall based on the Length of the Fixture, Fix the plastic anchor in the hole and fix the Wall Mount Bracket on the Wall.

2. Push the L support bracket into the wall mount bracket as followed.