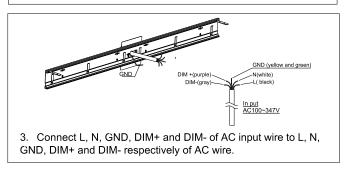

4. Wiring the fixture with the supply power, clear up the wires and safety cables, clip the fixture into the slot of the surface mount plate on two sides.

Wall Mount Installation

1. Drill Hole on the wall based on the Length of the Fixture, Fix the plastic anchor in the hole and fix the Wall Mount Bracket on the Wall.