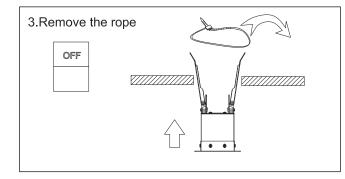

T  | 18.898 | 1      | /      |   |
|            | 2   | 4FT  | 42.520 | /      | /      |   |
|            | 3   | 6FT  | 25.984 | 14.173 | 25.984 |   |
|            | 4   | 8FT  | 37.795 | 14.173 | 37.795 | ļ |
|            |     |      |        |        |        |   |





4. Wiring the fixture with the supply power, clear up the wires and safety cables, clip the fixture into the slot of the surface mount plate on two sides.









Wall Mount Installation







1. Drill Hole on the wall based on the Length of the Fixture, Fix the plastic anchor in the hole and fix the Wall Mount Bracket on the Wall.

2. Push the L support bracket into the wall mount bracket as followed.











#### **T-BAR Recessed Installation**















### **Dry Ceiling Wall Recessed Installation**















### Linkable Installation

Note:Only available for Linkable Products.