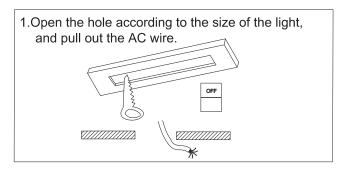

| 2FT  | 18.898 | 1      | /      |   |
|            | 2   | 4FT  | 42.520 | /      | /      |   |
|            | 3   | 6FT  | 25.984 | 14.173 | 25.984 |   |
|            | 4   | 8FT  | 37.795 | 14.173 | 37.795 | ļ |
|            |     |      |        |        |        |   |





4. Wiring the fixture with the supply power, clear up the wires and safety cables, clip the fixture into the slot of the surface mount plate on two sides.









Wall Mount Installation







1. Drill Hole on the wall based on the Length of the Fixture, Fix the plastic anchor in the hole and fix the Wall Mount Bracket on the Wall.

2. Push the L support bracket into the wall mount bracket as followed.











#### **T-BAR Recessed Installation**















### **Dry Ceiling Wall Recessed Installation**















### Linkable Installation

Note:Only available for Linkable Products.