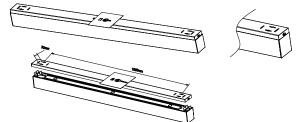

### **Canopy Suspension Installation**

Surface Mount Installation

1.Drill Hole on the ceiling based on the Length of the fixture, fix the plastic anchor in the hole .

| < <u> </u> |     |      | B      |        | С      |   |
|------------|-----|------|--------|--------|--------|---|
|            |     |      |        |        |        |   |
| 1.18"      |     |      |        |        |        |   |
|            | No. | Size | A(in)  | B(in)  | C(in)  |   |
|            | 1   | 2FT  | 18.898 | 1      | /      |   |
|            | 2   | 4FT  | 42.520 | /      | /      |   |
|            | 3   | 6FT  | 25.984 | 14.173 | 25.984 |   |
|            | 4   | 8FT  | 37.795 | 14.173 | 37.795 | ļ |
|            |     |      |        |        |        |   |

4. Wiring the fixture with the supply power, clear up the wires and safety cables, clip the fixture into the slot of the surface mount plate on two sides.

Wall Mount Installation

1. Drill Hole on the wall based on the Length of the Fixture, Fix the plastic anchor in the hole and fix the Wall Mount Bracket on the Wall.