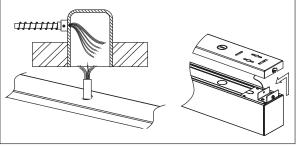

4. Wiring the fixture with the supply power, clear up the wires and safety cables, clip the fixture into the slot of the surface mount plate on two sides.

Wall Mount Installation

1. Drill Hole on the wall based on the Length of the Fixture, Fix the plastic anchor in the hole and fix the Wall Mount Bracket on the Wall.