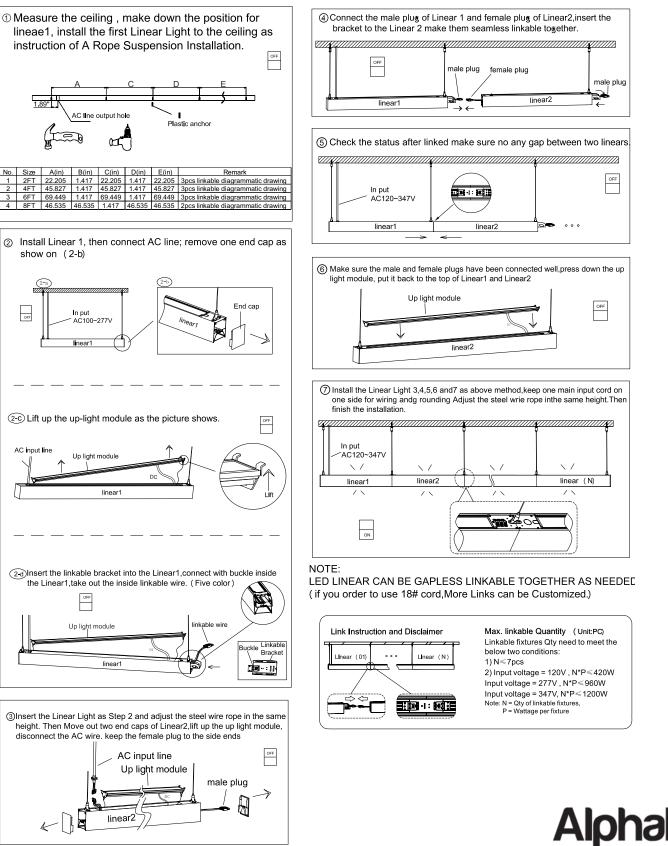

/      |   |
|            | 3   | 6FT  | 25.984 | 14.173 | 25.984 |   |
|            | 4   | 8FT  | 37.795 | 14.173 | 37.795 | ļ |
|            |     |      |        |        |        |   |





4. Wiring the fixture with the supply power, clear up the wires and safety cables, clip the fixture into the slot of the surface mount plate on two sides.









Wall Mount Installation







1. Drill Hole on the wall based on the Length of the Fixture, Fix the plastic anchor in the hole and fix the Wall Mount Bracket on the Wall.

2. Push the L support bracket into the wall mount bracket as followed.











#### **T-BAR Recessed Installation**















### **Dry Ceiling Wall Recessed Installation**















### Linkable Installation

Note:Only available for Linkable Products.