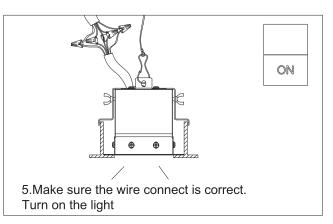

e | A(in)  | B(in)  | C(in)  |   |
|            | 1   | 2FT  | 18.898 | 1      | /      |   |
|            | 2   | 4FT  | 42.520 | /      | /      |   |
|            | 3   | 6FT  | 25.984 | 14.173 | 25.984 |   |
|            | 4   | 8FT  | 37.795 | 14.173 | 37.795 | ļ |
|            |     |      |        |        |        |   |





4. Wiring the fixture with the supply power, clear up the wires and safety cables, clip the fixture into the slot of the surface mount plate on two sides.









Wall Mount Installation







1. Drill Hole on the wall based on the Length of the Fixture, Fix the plastic anchor in the hole and fix the Wall Mount Bracket on the Wall.

2. Push the L support bracket into the wall mount bracket as followed.











#### **T-BAR Recessed Installation**















### **Dry Ceiling Wall Recessed Installation**















### Linkable Installation

Note:Only available for Linkable Products.