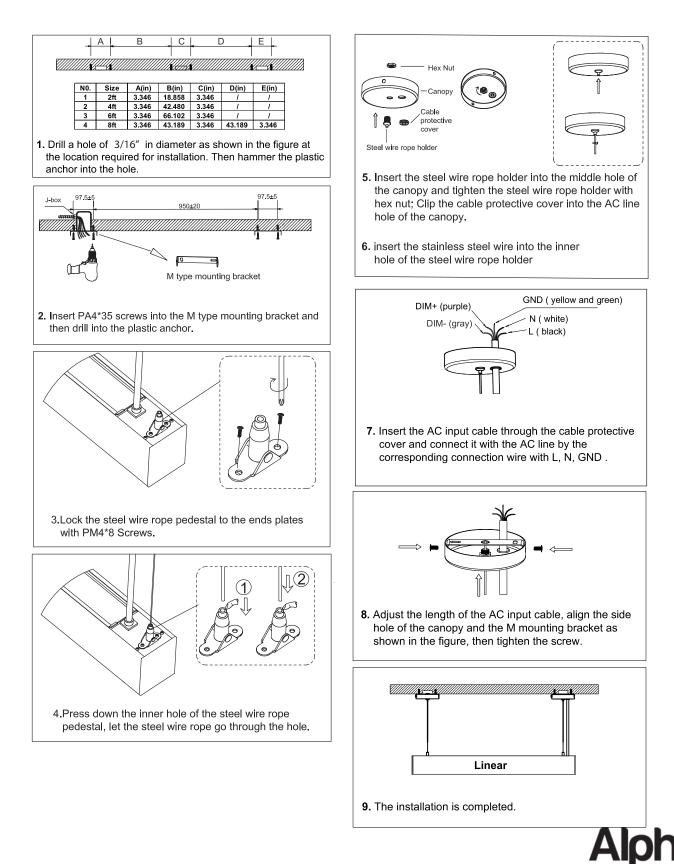

### **Canopy Suspension Installation**

Surface Mount Installation

1.Drill Hole on the ceiling based on the Length of the fixture, fix the plastic anchor in the hole .

| < <u> </u> |     |      | B      |        | С      |   |
|------------|-----|------|--------|--------|--------|---|
|            |     |      |        |        |        |   |
| 1.18"      |     |      |        |        |        |   |
|            | No. | Size | A(in)  | B(in)  | C(in)  |   |
|            | 1   | 2FT  | 18.898 | 1      | /      |   |
|            | 2   | 4FT  | 42.520 | /      | /      |   |
|            | 3   | 6FT  | 25.984 | 14.173 | 25.984 |   |
|            | 4   | 8FT  | 37.795 | 14.173 | 37.795 | ļ |
|            |     |      |        |        |        |   |

4. Wiring the fixture with the supply power, clear up the wires and safety cables, clip the fixture into the slot of the surface mount plate on two sides.

Wall Mount Installation

1. Drill Hole on the wall based on the Length of the Fixture, Fix the plastic anchor in the hole and fix the Wall Mount Bracket on the Wall.