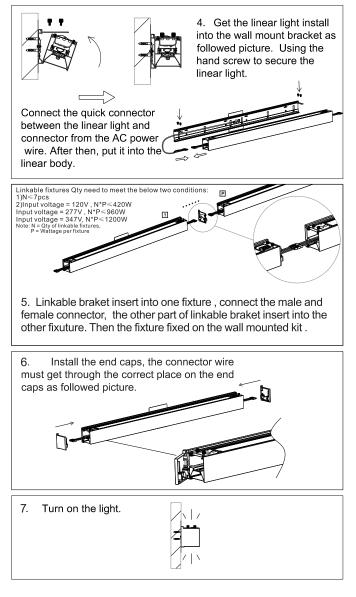

|        |        |   |
|            | No. | Size | A(in)  | B(in)  | C(in)  |   |
|            | 1   | 2FT  | 18.898 | 1      | /      |   |
|            | 2   | 4FT  | 42.520 | /      | /      |   |
|            | 3   | 6FT  | 25.984 | 14.173 | 25.984 |   |
|            | 4   | 8FT  | 37.795 | 14.173 | 37.795 | ļ |
|            |     |      |        |        |        |   |





4. Wiring the fixture with the supply power, clear up the wires and safety cables, clip the fixture into the slot of the surface mount plate on two sides.









Wall Mount Installation







1. Drill Hole on the wall based on the Length of the Fixture, Fix the plastic anchor in the hole and fix the Wall Mount Bracket on the Wall.

2. Push the L support bracket into the wall mount bracket as followed.











#### **T-BAR Recessed Installation**















### **Dry Ceiling Wall Recessed Installation**















### Linkable Installation

Note:Only available for Linkable Products.