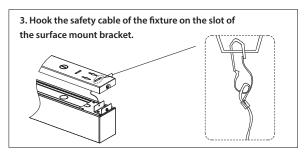

4. Wiring the fixture with the supply power, clear up the wires and safety cables, clip the fixture into the slot of the surface mount plate on two sides.

Wall Mount Installation

1. Drill Hole on the wall based on the Length of the Fixture, Fix the plastic anchor in the hole and fix the Wall Mount Bracket on the Wall.