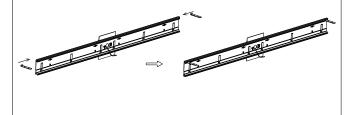

|        |        |   |
|            | No. | Size | A(in)  | B(in)  | C(in)  |   |
|            | 1   | 2FT  | 18.898 | 1      | /      |   |
|            | 2   | 4FT  | 42.520 | /      | /      |   |
|            | 3   | 6FT  | 25.984 | 14.173 | 25.984 |   |
|            | 4   | 8FT  | 37.795 | 14.173 | 37.795 | ļ |
|            |     |      |        |        |        |   |





4. Wiring the fixture with the supply power, clear up the wires and safety cables, clip the fixture into the slot of the surface mount plate on two sides.









Wall Mount Installation







1. Drill Hole on the wall based on the Length of the Fixture, Fix the plastic anchor in the hole and fix the Wall Mount Bracket on the Wall.

2. Push the L support bracket into the wall mount bracket as followed.











#### **T-BAR Recessed Installation**















### **Dry Ceiling Wall Recessed Installation**















### Linkable Installation

Note:Only available for Linkable Products.