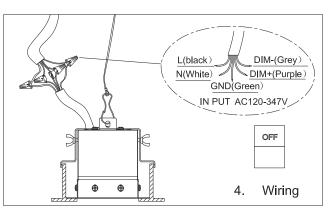

ize | A(in)  | B(in)  | C(in)  |   |
|            | 1   | 2FT  | 18.898 | 1      | /      |   |
|            | 2   | 4FT  | 42.520 | /      | /      |   |
|            | 3   | 6FT  | 25.984 | 14.173 | 25.984 |   |
|            | 4   | 8FT  | 37.795 | 14.173 | 37.795 | ļ |
|            |     |      |        |        |        |   |





4. Wiring the fixture with the supply power, clear up the wires and safety cables, clip the fixture into the slot of the surface mount plate on two sides.









Wall Mount Installation







1. Drill Hole on the wall based on the Length of the Fixture, Fix the plastic anchor in the hole and fix the Wall Mount Bracket on the Wall.

2. Push the L support bracket into the wall mount bracket as followed.











#### **T-BAR Recessed Installation**















### **Dry Ceiling Wall Recessed Installation**















### Linkable Installation

Note:Only available for Linkable Products.