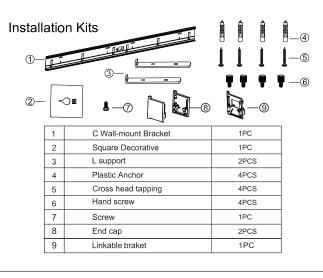

### **Canopy Suspension Installation**

Surface Mount Installation

1.Drill Hole on the ceiling based on the Length of the fixture, fix the plastic anchor in the hole .

| < <u> </u> |     |      | B      |        | С      |   |
|------------|-----|------|--------|--------|--------|---|
|            |     |      |        |        |        |   |
| 1.18"      |     |      |        |        |        |   |
|            | No. | Size | A(in)  | B(in)  | C(in)  |   |
|            | 1   | 2FT  | 18.898 | 1      | /      |   |
|            | 2   | 4FT  | 42.520 | /      | /      |   |
|            | 3   | 6FT  | 25.984 | 14.173 | 25.984 |   |
|            | 4   | 8FT  | 37.795 | 14.173 | 37.795 | ļ |
|            |     |      |        |        |        |   |

4. Wiring the fixture with the supply power, clear up the wires and safety cables, clip the fixture into the slot of the surface mount plate on two sides.

Wall Mount Installation

1. Drill Hole on the wall based on the Length of the Fixture, Fix the plastic anchor in the hole and fix the Wall Mount Bracket on the Wall.