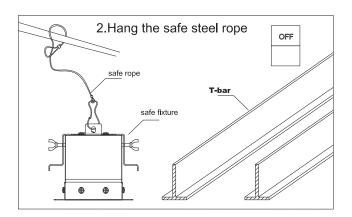

| Size | A(in)  | B(in)  | C(in)  |   |
|            | 1   | 2FT  | 18.898 | 1      | /      |   |
|            | 2   | 4FT  | 42.520 | /      | /      |   |
|            | 3   | 6FT  | 25.984 | 14.173 | 25.984 |   |
|            | 4   | 8FT  | 37.795 | 14.173 | 37.795 | ļ |
|            |     |      |        |        |        |   |





4. Wiring the fixture with the supply power, clear up the wires and safety cables, clip the fixture into the slot of the surface mount plate on two sides.









Wall Mount Installation







1. Drill Hole on the wall based on the Length of the Fixture, Fix the plastic anchor in the hole and fix the Wall Mount Bracket on the Wall.

2. Push the L support bracket into the wall mount bracket as followed.











#### **T-BAR Recessed Installation**















### **Dry Ceiling Wall Recessed Installation**















### Linkable Installation

Note:Only available for Linkable Products.