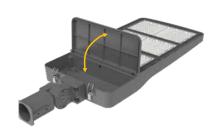

placement of fluorescent fixtures
- Perfect to apply in: roadway lighting, parking lots lighting, Wall lighting etc.

#### > Features

- Type II-S or Type III-M option lighting distribution
- High efficacy:135lm/W
- LED Type: CREE
- No glaring and uniform light
- High lumen maintenance rate: 80% @36,000 hours
- ADC12 Aluminum, UL Comply optical lens
- Surface finish: Powder coating.
- Vertical /Horizontal installation
- 7 Years Warranty



### > Ordering Information

|      | LEDi2 model#    | Wattage | ССТ   | Lumens  | Voltage  | Warranty | IP   | Dimmable |
|------|-----------------|---------|-------|---------|----------|----------|------|----------|
| 12-L | D-PLSH-A150-50K | 150W    | 5000K | 19500lm | 100-277V | 7 Years  | IP66 | Yes      |

#### > Dimension



## > Tool Free Entry