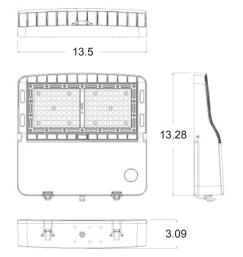

street light
- Ideal replacement of fluorescent fixtures
- Perfect to apply in: roadway lighting, parking lots lighting, Wall lighting etc.

#### > Features

- Type II-S or Type III-M option lighting distribution
- High efficacy:135lm/W
- LED Type: CREE
- No glaring and uniform light
- High lumen maintenance rate: 80% @36,000 hours
- ADC12 Aluminum, UL Comply optical lens
- Surface finish: Powder coating.
- Vertical /Horizontal installation
- 7 Years Warranty



### > Ordering Information

|      | LEDi2 model#    | Wattage | ССТ   | Lumens  | Voltage  | Warranty | IP   | Dimmable |
|------|-----------------|---------|-------|---------|----------|----------|------|----------|
| 12-L | D-PLSH-A150-50K | 150W    | 5000K | 19500lm | 100-277V | 7 Years  | IP66 | Yes      |

#### > Dimension



## > Tool Free Entry