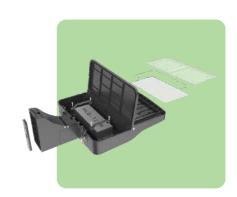

acement of fluorescent fixtures
- Perfect to apply in: roadway lighting, parking lots lighting, Wall lighting etc.

#### > Features

- Type II-S or Type III-M option lighting distribution
- High efficacy:135lm/W
- LED Type: CREE
- No glaring and uniform light
- High lumen maintenance rate: 80% @36,000 hours
- ADC12 Aluminum, UL Comply optical lens
- Surface finish: Powder coating.
- Vertical /Horizontal installation
- 7 Years Warranty



### > Ordering Information

|      | LEDi2 model#    | Wattage | ССТ   | Lumens  | Voltage  | Warranty | IP   | Dimmable |
|------|-----------------|---------|-------|---------|----------|----------|------|----------|
| 12-L | D-PLSH-A150-50K | 150W    | 5000K | 19500lm | 100-277V | 7 Years  | IP66 | Yes      |

#### > Dimension



## > Tool Free Entry