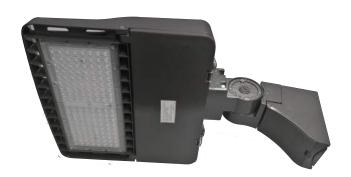

# **LED Parking Lot Light** 150W

#### > Descriptions

- LED street light
- Ideal replacement of fluorescent fixtures
- Perfect to apply in: roadway lighting, parking lots lighting, Wall lighting etc.

#### > Features

- Type II-S or Type III-M option lighting distribution
- High efficacy:135lm/W
- LED Type: CREE
- No glaring and uniform light
- High lumen maintenance rate: 80% @36,000 hours
- ADC12 Aluminum, UL Comply optical lens
- Surface finish: Powder coating.
- Vertical /Horizontal installation
- 7 Years Warranty