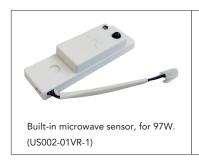

|
| 1                 |                        | 97                   | 240                  | 0.40              |
|                   |                        | 97                   | 277                  | 0.35              |
|                   | 1065                   | 215                  | 120                  | 1.79              |
| 4                 |                        | 215                  | 208                  | 1.03              |
| 1                 |                        | 215                  | 240                  | 0.90              |
|                   |                        | 215                  | 277                  | 0.78              |

#### **DIMENSION**



Weight: 97W: 5.95 lbs(2.7kg)



Weight: 215W: 6.61 lbs(3.0kg)

### **ACCESSORIES**





External microwave sensor, for 215W. (ANT-5-4T)



## **PHOTOMETRICS**