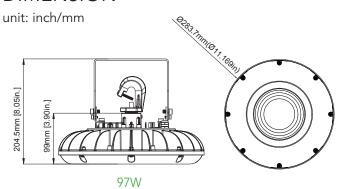

|                        | 97                   | 208                  | 0.47              |
| 1                 |                        | 97                   | 240                  | 0.40              |
|                   |                        | 97                   | 277                  | 0.35              |
|                   | 1065                   | 215                  | 120                  | 1.79              |
| 4                 |                        | 215                  | 208                  | 1.03              |
| 1                 |                        | 215                  | 240                  | 0.90              |
|                   |                        | 215                  | 277                  | 0.78              |

#### **DIMENSION**



Weight: 97W: 5.95 lbs(2.7kg)



Weight: 215W: 6.61 lbs(3.0kg)

### **ACCESSORIES**





External microwave sensor, for 215W. (ANT-5-4T)



## **PHOTOMETRICS**