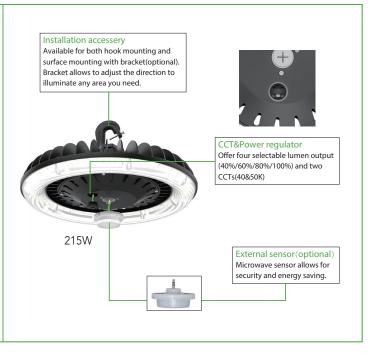

## **Features**

- Sealed die-casting profile for indoor and outdoor applictions.
- 0-10V dimming standard for a dimming range of 100% to 0%.
- Best choice for replacing 250W MH and 400W MH.
- Increase energy savings with optional sensors.
- 97&215W optional for CCT dial (4000K/5000K).
- Operating temperature is -40°C to 50°C (-40°F to 122°F).
- Hook mount, pendant mount and surface mount available.

### **ACCESSORIES**

External microwave sensor, for 215W. (ANT-5-4T)