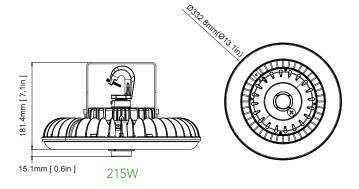

| 97                   | 208                  | 0.47              |
| 1                 |                        | 97                   | 240                  | 0.40              |
|                   |                        | 97                   | 277                  | 0.35              |
|                   | 1065                   | 215                  | 120                  | 1.79              |
| 4                 |                        | 215                  | 208                  | 1.03              |
| 1                 |                        | 215                  | 240                  | 0.90              |
|                   |                        | 215                  | 277                  | 0.78              |

#### **DIMENSION**



Weight: 97W: 5.95 lbs(2.7kg)



Weight: 215W: 6.61 lbs(3.0kg)

### **ACCESSORIES**





External microwave sensor, for 215W. (ANT-5-4T)



## **PHOTOMETRICS**