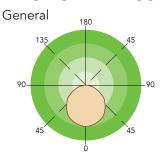

| 240                  | 0.40              |
|                   |                        | 97                   | 277                  | 0.35              |
|                   | 1065                   | 215                  | 120                  | 1.79              |
| 4                 |                        | 215                  | 208                  | 1.03              |
| 1                 |                        | 215                  | 240                  | 0.90              |
|                   |                        | 215                  | 277                  | 0.78              |

#### **DIMENSION**



Weight: 97W: 5.95 lbs(2.7kg)



Weight: 215W: 6.61 lbs(3.0kg)

### **ACCESSORIES**





External microwave sensor, for 215W. (ANT-5-4T)



## **PHOTOMETRICS**