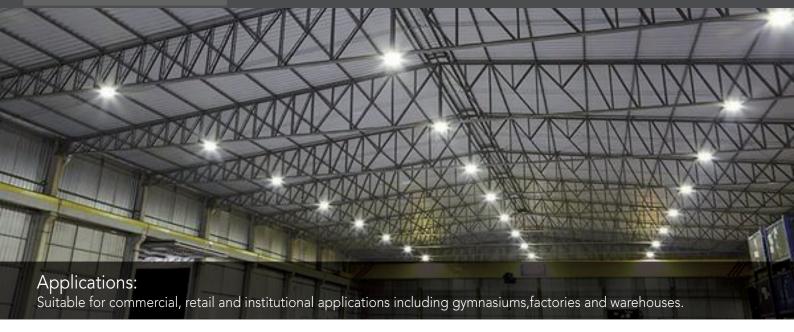

# LED HIGH BAY(MHB06)

## **Features**

- Sealed die-casting profile for indoor and outdoor applictions.
- 0-10V dimming standard for a dimming range of 100% to 0%.
- Best choice for replacing 250W MH and 400W MH.
- Increase energy savings with optional sensors.
- 97&215W optional for CCT dial (4000K/5000K).
- Operating temperature is -40°C to 50°C (-40°F to 122°F).
- Hook mount, pendant mount and surface mount available.