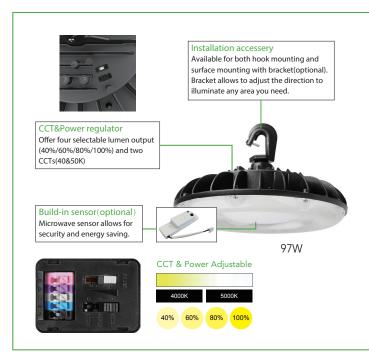

## **Features**

- Sealed die-casting profile for indoor and outdoor applictions.
- 0-10V dimming standard for a dimming range of 100% to 0%.
- Best choice for replacing 250W MH and 400W MH.
- Increase energy savings with optional sensors.
- 97&215W optional for CCT dial (4000K/5000K).
- Operating temperature is -40°C to 50°C (-40°F to 122°F).
- Hook mount, pendant mount and surface mount available.

97W

215W

### ADJUSTABLE LUMEN OUTPUT TABLE

| SETTING | PHOTOMETRY | VOLTAGE    | 97W             |                   |                   | 215W            |                   |                   |
|---------|------------|------------|-----------------|-------------------|-------------------|-----------------|-------------------|-------------------|
|         |            |            | SYSTEM<br>WATTS | LUMENS<br>(4000K) | LUMENS<br>(5000K) | SYSTEM<br>WATTS | LUMENS<br>(4000K) | LUMENS<br>(5000K) |
| 100%    | High Bay   | 120-277VAC | 97W             | 12700lm           | 12300lm           | 215W            | 30500lm           | 30000lm           |
| 80%     | High Bay   | 120-277VAC | 83W             | 11000lm           | 11000lm           | 165W            | 24500lm           | 24000lm           |
| 60%     | High Bay   | 120-277VAC | 65W             | 9050lm            | 8900lm            | 127W            | 19500lm           | 19500lm           |
| 40%     | High Bay   | 120-277VAC | 45W             | 6680Im            | 6480Im            | 84W             | 13500lm           | 13500lm           |

### **ACCESSORIES**

External microwave sensor, for 215W. (ANT-5-4T)