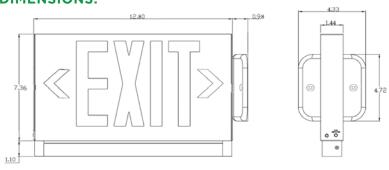

## **DIMENSIONS:**

Exit sign measures at 7.36" H and Combo sign measures at 8.46" H