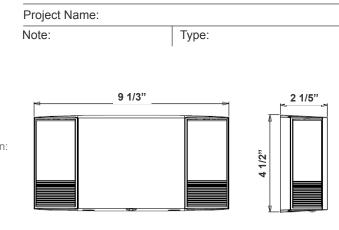

n the event of a mains power failure. Modern emergency lighting is installed in virtually every commercial and high occupancy residential building. Most building codes require that they be installed in older buildings as well.

### -eatures

- Innovative, Easy Installation in Minutes
- Injection-Molded Thermoplastic ABS Housing, UL 94V-0 Flame Rating.

## **Technical Specifications**

#### **Electrical:**

- Voltage: 120V-277VAC Dual voltage
- Power Factor: >0.90
- Wattage: 4.5 W per head
- Efficacy: 53 LPW

#### Mechanical:

- Mounting: wall mounting with KO's in Back Plate
- Universal J-box Mounting Pattern
- Maximum 24 hours for Full Recharge Time
- Test Switch and Charge Indicator
- Operating temperature: 32°F to 104°F
- Rated life: 90-minute rated
- White Finish

#### Customer Name:



STGA

4 1/2"(H) x 9 1/3"(W) x 2 1/5"(D)

3-Year Warranty

#### Lighting:

- Two fully adjustable 4.5-watt LED lamp heads for safe eqress
- Improved Beam Control for Increased Spacing and
- Illumination
- Total Lumens: 240LM •
- Color Temperatures: 6000K±500K
- Built-in 3.6V 1000mAh Nickel Cadmium Battery for minimum 90 Minutes Emergency Operation

#### **Applications:**

Emergency lighting is designed to provide sufficient illumination in the event of a mains power failure. Modern emergency lighting is installed in virtually every commercial and high occupancy residential building. Most building codes require that they be installed in older buildings as well.









#### **Other Views:**



#### Performance Table: EL-2A

| MODEL NO. | Wattage        | Voltage  | Lumens | Color Temp. |