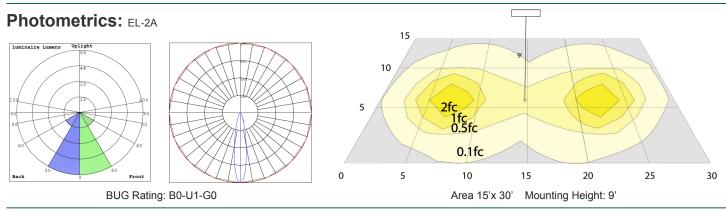

#### Performance Table: EL-2A

| MODEL NO. | Wattage        | Voltage  | Lumens | Color Temp. | <b>BUG</b> Rating | LPW |
|-----------|----------------|----------|--------|-------------|-------------------|-----|
| EL-2A     | 4.5 W Per Head | 120/277V | 240LM  | 6000K       | B0-U1-G0          | 53  |