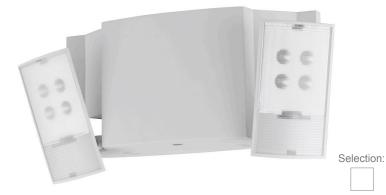

# EL SERIES Exit & Emergency Lighting

EL-2A

Emergency lighting is designed to provide sufficient illumination in the event of a mains power failure. Modern emergency lighting is installed in virtually every commercial and high occupancy residential building. Most building codes require that they be installed in older buildings as well.

#### Lighting:

- Two fully adjustable 4.5-watt LED lamp heads for safe eqress
- Improved Beam Control for Increased Spacing and
- Illumination
- Total Lumens: 240LM •
- Color Temperatures: 6000K±500K
- Built-in 3.6V 1000mAh Nickel Cadmium Battery for minimum 90 Minutes Emergency Operation