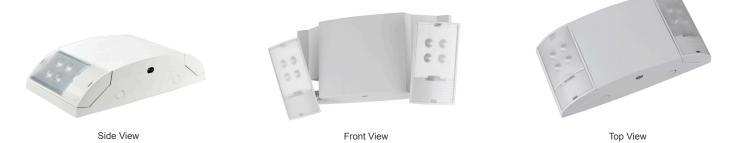

ing temperature: 32°F to 104°F
- Rated life: 90-minute rated
- White Finish

#### Customer Name:



STGA

4 1/2"(H) x 9 1/3"(W) x 2 1/5"(D)

3-Year Warranty

#### Lighting:

- Two fully adjustable 4.5-watt LED lamp heads for safe eqress
- Improved Beam Control for Increased Spacing and
- Illumination
- Total Lumens: 240LM •
- Color Temperatures: 6000K±500K
- Built-in 3.6V 1000mAh Nickel Cadmium Battery for minimum 90 Minutes Emergency Operation

#### **Applications:**

Emergency lighting is designed to provide sufficient illumination in the event of a mains power failure. Modern emergency lighting is installed in virtually every commercial and high occupancy residential building. Most building codes require that they be installed in older buildings as well.









#### **Other Views:**



#### Performance Table: EL-2A

| MODEL NO. | Wattage        | Voltage  | Lumens | Color Temp. | <b>BUG</b> Rating | LPW |
|-----------|----------------|----------|--------|-------------|-------------------|-----|
| EL-2A     | 4.5 W Per Head | 120/277V | 240LM  | 6000K       | B0-U1-G0          | 53  |

### Sample Ordering

Model EL

- 2A

#### **Other Models:**



EL-A2 LED Mini Emergency Light