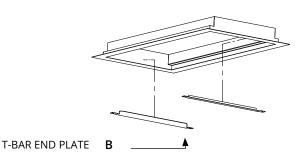

ing T-bar rim and the existing fixture shell on the long side.
- 9 Repeat the same step 8 for the second side plate on the opposite side of the existing fixture.
- 10 The side plates **C** will have a punch out, use this to install fixture cover **A**.
- 11 Install fixture cover **A** by capturing the Hinge pin into the pivot holes located on side plate **C**, make sure it is secured.
- 12 Screw in the safety cables located on fixture cover **A** to the shell of the existing fixture shell.
- <sup>13</sup> Connect Live wire in **D1** (white) to main power Live (white) using wire connector **E** (not provided).
- 14 Connect ground wire in **D2** (black) to main power ground (black) using wire connector **E** (not provided).

Installation Instructions/ © 2019 ATG Electronics Direct Kit DK









DK

Installation Instructions/ © 2019 ATG Electronics Direct Kit DK



Installation Instructions/ © 2019 ATG Electronics Direct Kit DK









15 Connect neutral wire in **D3** (green) to main power neutral (green) using wire connector **E** (not provided).

- 16 Slide in the connected wires so the side before swinging closed.
- 17 Secure Fixture cover **A** to side plate **C** by capturing the pole by screwing in screws **F** (provided) firmly.