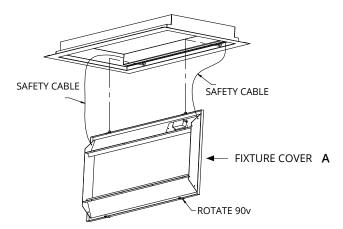

T-bar rim and the existing fixture shell on the long side.
- 9 Repeat the same step 8 for the second side plate on the opposite side of the existing fixture.
- 10 The side plates **C** will have a punch out, use this to install fixture cover **A**.
- 11 Install fixture cover **A** by capturing the Hinge pin into the pivot holes located on side plate **C**, make sure it is secured.
- 12 Screw in the safety cables located on fixture cover **A** to the shell of the existing fixture shell.
- <sup>13</sup> Connect Live wire in **D1** (white) to main power Live (white) using wire connector **E** (not provided).
- 14 Connect ground wire in **D2** (black) to main power ground (black) using wire connector **E** (not provided).

Installation Instructions/ © 2019 ATG Electronics Direct Kit DK









DK

Installation Instructions/ © 2019 ATG Electronics Direct Kit DK



Installation Instructions/ © 2019 ATG Electronics Direct Kit DK









15 Connect neutral wire in **D3** (green) to main power neutral (green) using wire connector **E** (not provided).

- 16 Slide in the connected wires so the side before swinging closed.
- 17 Secure Fixture cover **A** to side plate **C** by capturing the pole by screwing in screws **F** (provided) firmly.