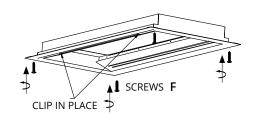

existing fixture.
- 10 The side plates **C** will have a punch out, use this to install fixture cover **A**.
- 11 Install fixture cover **A** by capturing the Hinge pin into the pivot holes located on side plate **C**, make sure it is secured.
- 12 Screw in the safety cables located on fixture cover **A** to the shell of the existing fixture shell.
- <sup>13</sup> Connect Live wire in **D1** (white) to main power Live (white) using wire connector **E** (not provided).
- 14 Connect ground wire in **D2** (black) to main power ground (black) using wire connector **E** (not provided).

Installation Instructions/ © 2019 ATG Electronics Direct Kit DK









DK

Installation Instructions/ © 2019 ATG Electronics Direct Kit DK



Installation Instructions/ © 2019 ATG Electronics Direct Kit DK









15 Connect neutral wire in **D3** (green) to main power neutral (green) using wire connector **E** (not provided).

- 16 Slide in the connected wires so the side before swinging closed.
- 17 Secure Fixture cover **A** to side plate **C** by capturing the pole by screwing in screws **F** (provided) firmly.