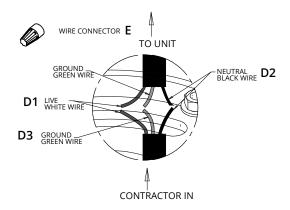

 1
 Unpack the fixture carefully.

 2
 Do not use if this fixture is damaged.

- 3 Make sure main power is off to avoid electrocution.
- 4 Uninstall old fluorescent bulbs from the fixture housing.
- 5 Open the ballast cover and disconnect all old power wires, keeping the main power outlet.
- 6 Insert T-bar end plate **B** (two pieces provided) between the existing T-bar rim and the existing fixture shell on the short side.
- 7 Repeat the same step 6 for the second plate on the opposite side of the existing fixture.
- 8 Insert T-bar side plate **C** (two pieces provided) between the existing T-bar rim and the existing fixture shell on the long side.
- 9 Repeat the same step 8 for the second side plate on the opposite side of the existing fixture.
- 10 The side plates **C** will have a punch out, use this to install fixture cover **A**.
- 11 Install fixture cover **A** by capturing the Hinge pin into the pivot holes located on side plate **C**, make sure it is secured.
- 12 Screw in the safety cables located on fixture cover **A** to the shell of the existing fixture shell.
- <sup>13</sup> Connect Live wire in **D1** (white) to main power Live (white) using wire connector **E** (not provided).
- 14 Connect ground wire in **D2** (black) to main power ground (black) using wire connector **E** (not provided).

Installation Instructions/ © 2019 ATG Electronics Direct Kit DK

DK

Installation Instructions/ © 2019 ATG Electronics Direct Kit DK

Installation Instructions/ © 2019 ATG Electronics Direct Kit DK

15 Connect neutral wire in **D3** (green) to main power neutral (green) using wire connector **E** (not provided).