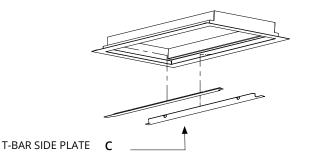

g T-bar rim and the existing fixture shell on the long side.
- 9 Repeat the same step 8 for the second side plate on the opposite side of the existing fixture.
- 10 The side plates **C** will have a punch out, use this to install fixture cover **A**.
- 11 Install fixture cover **A** by capturing the Hinge pin into the pivot holes located on side plate **C**, make sure it is secured.
- 12 Screw in the safety cables located on fixture cover **A** to the shell of the existing fixture shell.
- <sup>13</sup> Connect Live wire in **D1** (white) to main power Live (white) using wire connector **E** (not provided).
- 14 Connect ground wire in **D2** (black) to main power ground (black) using wire connector **E** (not provided).

Installation Instructions/ © 2019 ATG Electronics Direct Kit DK









DK

Installation Instructions/ © 2019 ATG Electronics Direct Kit DK



Installation Instructions/ © 2019 ATG Electronics Direct Kit DK









15 Connect neutral wire in **D3** (green) to main power neutral (green) using wire connector **E** (not provided).

- 16 Slide in the connected wires so the side before swinging closed.
- 17 Secure Fixture cover **A** to side plate **C** by capturing the pole by screwing in screws **F** (provided) firmly.