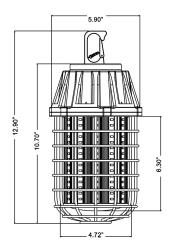

### **DIMENSIONS:**

Ø5.9"(OD) x 12.9"(H)

| MODEL             | WATTS | VOLTAGE     | LUMENS   | COLOR TEMP |
|-------------------|-------|-------------|----------|------------|
| CL-CONST-100W-50K | 100W  | 120~277V AC | 12000 LM | 5000K      |