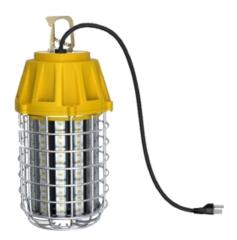

# LED CONSTRUCTION / TEMPORARY LIGHT

Portable work light featuring a tough metal lamp guard to ensure safety and durability. Fixture includes a 120V, 9'-0" grounded plug, along with an integrated carabiner type hook for easy mounting. Ideal for construction sites and temporary locations.

### **HOUSING SPECIFICATIONS:**

- Operating temperature: -40°F ~ 122°F
- Lifespan: 50000 Hrs.
- IP rating: IP65, Wet Locations
- Polycarbonate housing featuring metal lamp guard