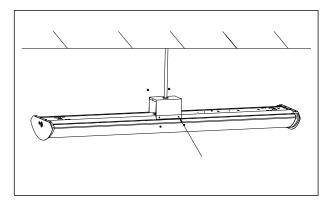

### **Pendant Mount Installation Steps:**

1. Install the boom box on the boom.

2. Screw the lamp to the boom box.

3. Wire to mian power.

4.Install boom box cover.

5. The installation is complete.