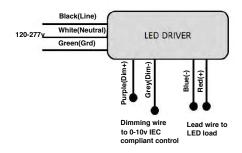

### Wiring Diagram:

#### 0-10V Dimmable Wiring

Follow the wiring directions as in fig. 1.

- 1. Connect the black fixture lead to the (+) LINE supply lead.
- 2. Connect the white fixture lead to the (-) COMMON supply lead.
- 3. Connect the GROUND wire from fixture to supply ground. Do NOT connect the GROUND of the dimming fixture to the output.
- 4. Connect the purple fixture lead to the (V+) DIM lead.
- **5.** Connect the gray fixture lead to the (V-) DIM lead.

#### **ON-OFF Wiring**

Follow the wiring directions as in fig. 1.

- 1. Connect the black fixture lead to the LINE supply lead.
- 2. Connect the white fixture lead to the COMMON/NEUTRAL supply lead.
- 3. Connect the GROUND wire from fixture to supply ground.