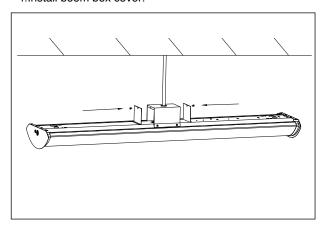

### **Pendant Mount Installation Steps:**

1. Install the boom box on the boom.

2. Screw the lamp to the boom box.

3. Wire to mian power.

4.Install boom box cover.

5. The installation is complete.