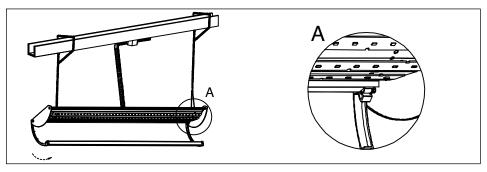

# **LED Curved-Basket Linear Wrap Luminaire**

- 1. Remove the lens and Led module plate.
- 2. For mounting, using the provided mounting holes on each end of the fixture housing.
- 3. Make electrical connections according to code.
- 4. Install the lens by hanging from end plate pins of the luminaire and rotate into position. Flex the lens to engage end plate pins on opposite side of the luminaire. See A for details.