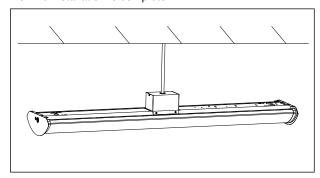

### **Chain Suspended Installation Steps:**

1. Mount V-hooks to the luminaire.

2. Mount plastic trims to the lens.

3. Install the lens by hanging from end plate pins of the luminaire and rotate into position. Flex the lens to engage end plate pins on opposite side of the luminaire.

### **Pendant Mount Installation Steps:**

1. Install the boom box on the boom.

2. Screw the lamp to the boom box.

3. Wire to mian power.

4.Install boom box cover.

5. The installation is complete.