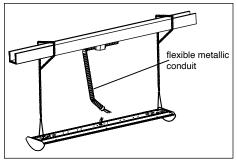

### **Chain Suspended Installation Steps:**

1. Mount V-hooks to the luminaire.

2. Mount plastic trims to the lens.

3. Install the lens by hanging from end plate pins of the luminaire and rotate into position. Flex the lens to engage end plate pins on opposite side of the luminaire.

4. Connect the wires to the AC power grounding leads and make sure the wires to be unclosed into the flexible metallic conduit.