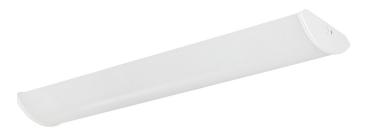

### **Alphalite LED Curved-Basket Linear Wrap Luminaire**

Installation guide valid for the following models:

CBW-4L(40S2)

## **LED Curved-Basket Linear Wrap Luminaire**