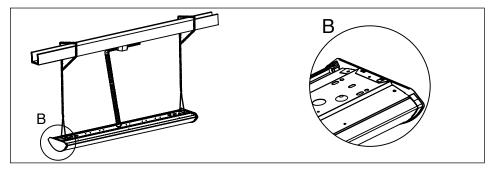

### **Chain Suspended Installation Steps:**

1. Mount V-hooks to the luminaire.

2. Mount plastic trims to the lens.

3. Install the lens by hanging from end plate pins of the luminaire and rotate into position. Flex the lens to engage end plate pins on opposite side of the luminaire.

4. Connect the wires to the AC power grounding leads and make sure the wires to be unclosed into the flexible metallic conduit.