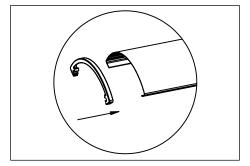

### **Chain Suspended Installation Steps:**

1. Mount V-hooks to the luminaire.

2. Mount plastic trims to the lens.

3. Install the lens by hanging from end plate pins of the luminaire and rotate into position. Flex the lens to engage end plate pins on opposite side of the luminaire.

# **LED Curved-Basket Linear Wrap Luminaire**

- 1. Remove the lens and Led module plate.
- 2. For mounting, using the provided mounting holes on each end of the fixture housing.
- 3. Make electrical connections according to code.
- 4. Install the lens by hanging from end plate pins of the luminaire and rotate into position. Flex the lens to engage end plate pins on opposite side of the luminaire. See A for details.