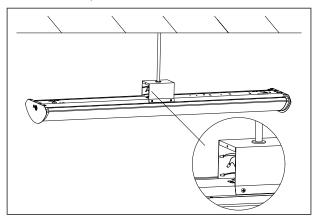

### **Pendant Mount Installation Steps:**

1. Install the boom box on the boom.

2. Screw the lamp to the boom box.

3. Wire to mian power.

4.Install boom box cover.

5. The installation is complete.