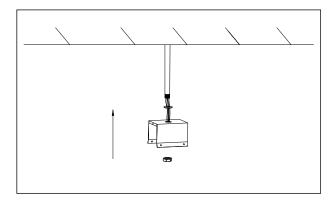

### **Pendant Mount Installation Steps:**

1. Install the boom box on the boom.

2. Screw the lamp to the boom box.

3. Wire to mian power.

4.Install boom box cover.

5. The installation is complete.