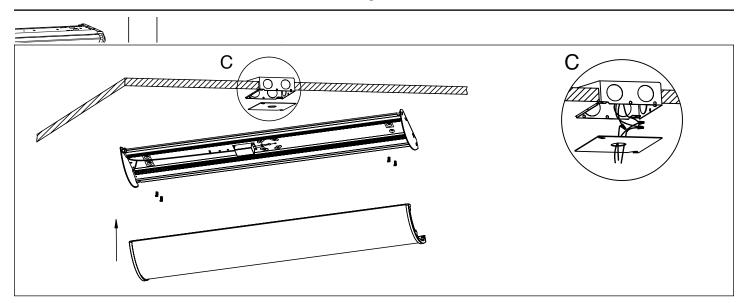

# **LED Curved-Basket Linear Wrap Luminaire**

- 1. Remove the lens and Led module plate.
- 2. For mounting, using the provided mounting holes on each end of the fixture housing.
- 3. Make electrical connections according to code.
- 4. Install the lens by hanging from end plate pins of the luminaire and rotate into position. Flex the lens to engage end plate pins on opposite side of the luminaire. See A for details.