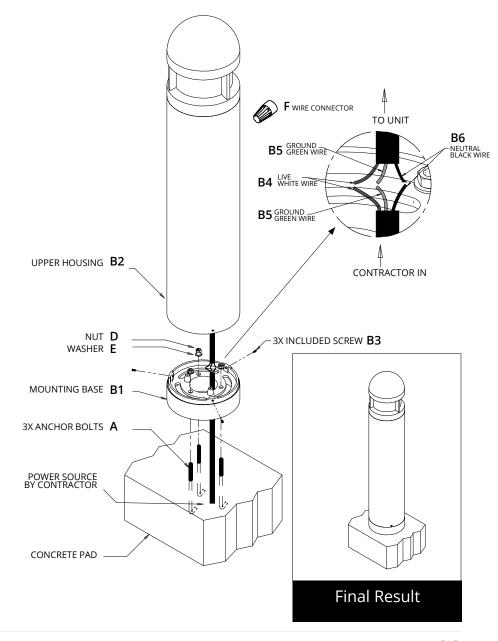

## **CAUTION**

READ ALL INSTRUCTIONS BEFORE BEGINNING INSTALLATION. TURN MAIN POWER OFF BEFORE BEGINNING.

- Please make sure main power is off to avoid electrocution.
- Secure the anchor bolts A (provided) to the concrete footing while it is being casted.
- Attach bollard base **B1** to the concrete footing by aligning to bolts **A**.
- Secure the bollard base **B** to the concrete footing using washer **D** and nut E.
- Connect Livewire in B4 (white) to main power Live (white) using wire connector **F** (not provided).
- Connect ground wire in B5 (green) to main power ground (green) using wire connector F (not provided).
- Connect neutral wire in **B6** (black) to main power neutral (black) using wire connector **F** (not provided).
- Connect bollard body B2 to bollard base B1 by screwing in screws B3 firmly.