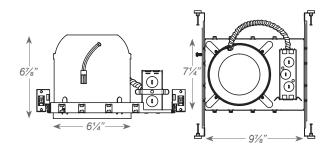

## **NEW CONSTRUCTION APPLICATIONS**

Designed for new construction applications and in ceilings with direct contact with insullation. Air tight construction provides reduced energy costs.

## **FEATURES**

- Galvanized steel construction with removeable housing for easy access to the junction box
- Listed for through branch circuit wiring
- Four remodel clips secure housing and accommodates ½" and ½" ceiling materials
- Housing adjusts from 5%" to 13%" to accommodate various ceiling thicknesses
- Contains one 11/8", six 7/8" knockouts and four Romex pryouts with strain relief