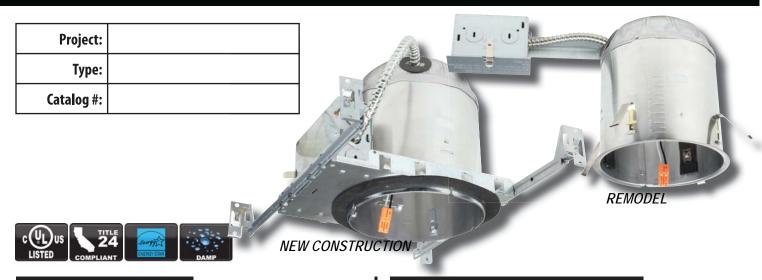

### **REMODEL APPLICATIONS**

Designed for remodel applications and in ceilings with direct contact with insullation. Air tight construction provides reduced energy costs.

## **NEW CONSTRUCTION APPLICATIONS**

Designed for new construction applications and in ceilings with direct contact with insullation. Air tight construction provides reduced energy costs.