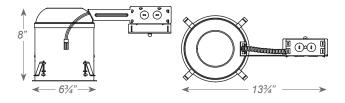

### **REMODEL APPLICATIONS**

Designed for remodel applications and in ceilings with direct contact with insullation. Air tight construction provides reduced energy costs.

## **FEATURES**

- Galvanized steel construction with removeable housing for easy access to the junction box
- Listed for through branch circuit wiring
- Pre-installed Real nail easily installs in regular and engineered lumber
- Adjustable bar hangers from 13<sup>5</sup>%" 25" and can be repositioned 90° on plaster frame
- Contains one 1½", six ½" knockouts and four Romex pryouts with strain relief