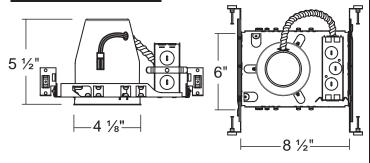

# NEW CONSTRUCTION

- Galvanized steel construction with removable housing for junction box access
- Pre-installed Real nail easily installs in regular and engineered lumber
- 135%" 25" Adjustable bar hangers can be repositioned 90° on plaster frame