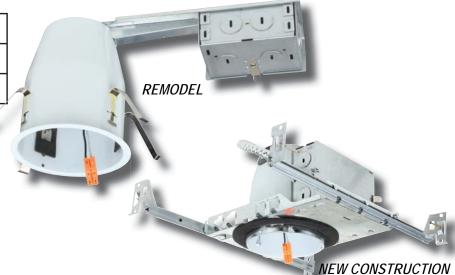

### **APPLICATIONS**

4" Dedicated IC housing available in New Construction and Remodel applications and suitable for direct contact with insulation. Air-Tight construction reduces energy costs by reducing the amount of air leakage through the ceiling.

# NEW CONSTRUCTION

- Galvanized steel construction with removable housing for junction box access
- Pre-installed Real nail easily installs in regular and engineered lumber
- 135%" 25" Adjustable bar hangers can be repositioned 90° on plaster frame

#### **REMODEL**

- Installs into existing drywall or wood ceilings with no above access
- Four (4) remodel clips secure housing and accommodates ½" and ½" ceiling materials

| MODEL        | DESCRIPTION                                      |
|--------------|--------------------------------------------------|
| BL4ICLED-NND | 4" IC LED Dedicated Can for New Construction     |
| BL4ICLED-RND | 4" IC LED Dedicated Can for Remodel applications |