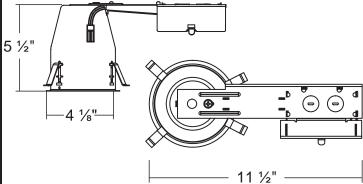

#### **REMODEL**

- Installs into existing drywall or wood ceilings with no above access
- Four (4) remodel clips secure housing and accommodates ½" and ½" ceiling materials

| MODEL        | DESCRIPTION                                      |
|--------------|--------------------------------------------------|
| BL4ICLED-NND | 4" IC LED Dedicated Can for New Construction     |
| BL4ICLED-RND | 4" IC LED Dedicated Can for Remodel applications |