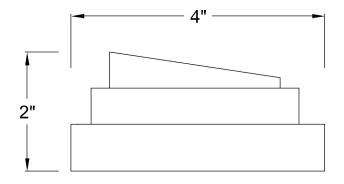

| <u>B</u> |
|----------|

JOB NAME: \_\_\_\_\_

DATE: \_\_\_\_\_

TYPE: \_\_\_\_\_

## **DIMENSIONS:**

4″ x 2″



# AS-159-BK

## STEP LIGHTS WITH LED LAMPS

Ideal for walkway and pathway, stairway and more.

#### **ELECTRICAL SPECIFICATIONS:**

- Voltage: 12V AC/DC
- Wattage: 3W
- Efficacy: 100LM/W

## HOUSING SPECIFICATIONS:

- Cast Aluminum, Black Finish
- 3FT. STP-2 18AWG lead wire
- Silicon-filled Wire Nuts
- IP rating: IP67, Wet Locations

## **CERTIFICATIONS:**



| MODEL     | WATTS | VOLTAGE  | LUMENS | FINISH     |
|-----------|-------|----------|--------|------------|
| AS-159-BK | 3W    | 12VAC/DC | 300LM  | Black (BK) |

## ACCESSORIES INCLUDED:





Silicon-filled Wire Nuts 3ft. SPT-2 18AWG Lead Wire

LED JC G4 corn lamp Bi-pin

## LIGHTING SPECIFICATIONS:

- Light Source: LED JC G4 corn lamp Bi-pin
- Lens: Glass Lens
- Total lumens: 300LM
- Color Temperature: 3000K
- Beam Angle: 80°