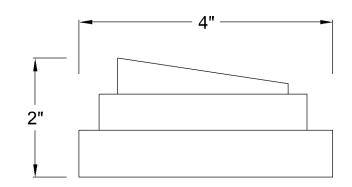

|       | <br>JOB NAME: _ |
|-------|-----------------|
| DATE: | DATE: _         |
| TYPE: | TYPE: _         |

## **DIMENSIONS:**

4" x 2"



# **AS-159-BR**

## STEP LIGHTS WITH LED LAMPS

Ideal for walkway and pathway, stairway and more.

## **ELECTRICAL SPECIFICATIONS:**

 Voltage: 12V AC/DC • Wattage: 3W

• Efficacy: 100LM/W

#### **HOUSING SPECIFICATIONS:**

- Cast Aluminum, Bronze Finish
- 3FT. STP-2 18AWG lead wire
- Silicon-filled Wire Nuts
- IP rating: IP67, Wet Locations

#### **CERTIFICATIONS:**







| MODEL     | WATTS | VOLTAGE  | LUMENS | FINISH      |
|-----------|-------|----------|--------|-------------|
| AS-159-BR | 3W    | 12VAC/DC | 300LM  | Bronze (BR) |

# **ACCESSORIES INCLUDED:**







Silicon-filled Wire Nuts

3ft. SPT-2 18AWG Lead Wire

LED JC G4 corn lamp Bi-pin

## **LIGHTING SPECIFICATIONS:**

- Light Source: LED JC G4 corn lamp Bi-pin
- Lens: Glass Lens
- Total lumens: 300LM
- Color Temperatur