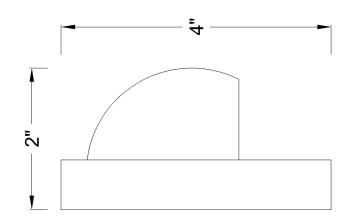

#### **DIMENSIONS:**

4" x 2"

| MODEL     | WATTS | VOLTAGE  | LUMENS | FINISH      |
|-----------|-------|----------|--------|-------------|
| AS-158-BR | 3W    | 12VAC/DC | 300LM  | Bronze (BR) |
| AS-158-BK | 3W    | 12VAC/DC | 300LM  | Black (BK)  |