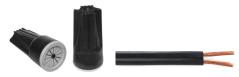

### **HOUSING SPECIFICATIONS:**

- Cast Aluminum, Bronze/Black Finish
- 3FT. STP-2 18AWG lead wire
- Silicon-filled Wire Nuts
- IP rating: IP67, Wet Locations

## **ACCESSORIES INCLUDED:**

Silicon-filled Wire Nuts

3ft. SPT-2 18AWG Lead Wire

LED JC G4 corn lamp Bi-pin