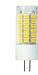

## **ACCESSORIES INCLUDED:**

Silicon-filled Wire Nuts

3ft. SPT-2 18AWG Lead Wire

LED JC G4 corn lamp Bi-pin

## **LIGHTING SPECIFICATIONS:**

- Light Source: LED JC G4 corn lamp Bi-pin
- Lens: Glass Lens
- Total lumens: 300LM
- Color Temperature: 3000K
- Beam Angle: 80°

**WARRANTY:** 3 years