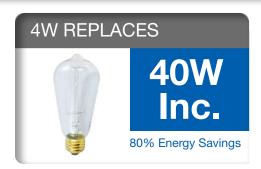

## **SPECIFICATIONS**

| Product<br>Model            | 98239<br>4FST19DIM/820/A |
|-----------------------------|--------------------------|
| Туре                        | ST19                     |
| Base                        | E26                      |
| Power (W)                   | 4                        |
| Voltage - Frequency         | 120V 60Hz                |
| Color Temp. (ANSI)          | Extra Soft White 2000K   |
| CRI (Ra)                    | 80                       |
| Typical lumens (lm)         | 300                      |
| Efficacy (LPW)              | 75                       |
| Beam Angle                  | 300°                     |
| Dimmable                    | Yes*                     |
| Power Factor                | 0.7                      |
| Rated Lifetime - L70 (hrs.) | 15,000                   |
| Dia. x MOL                  | 2.52"x5.39" (64x137mm)   |
| Weight (lb. / g)            | 0.10lb. / 45g            |
|                             |                          |