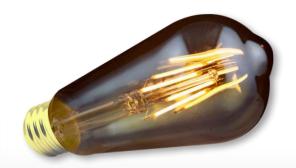

## ST19 4W FILAMENT DIM. TITANIUM LED SERIES

- Omnidirectional: 300° beam angle
- High efficacy 75 LPW in Extra Soft White
- Great for decorative retrofit needs
- Comfortable warm diffused light
- Vintage look fits all applications
- Smooth dimming with existing installations

## ST19 4W FILAMENT DIM. TITANIUM LED SERIES

Ref.#: DS326 - ST19-F-4W-DIM-A-200