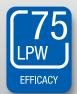

## ST19 4W FILAMENT DIM. TITANIUM LED SERIES

- Omnidirectional: 300° beam angle
- High efficacy 75 LPW in Extra Soft White
- Great for decorative retrofit needs
- Comfortable warm diffused light
- Vintage look fits all applications
- Smooth dimming with existing installations

## **SPECIFICATIONS**

| Product<br>Model            | 98239<br>4FST19DIM/820/A |
|-----------------------------|--------------------------|
| Туре                        | ST19                     |
| Base                        | E26                      |
| Power (W)                   | 4                        |
| Voltage - Frequency         | 120V 60Hz                |
| Color Temp. (ANSI)          | Extra Soft White 2000K   |
| CRI (Ra)                    | 80                       |
| Typical lumens (lm)         | 300                      |
| Efficacy (LPW)              | 75                       |
| Beam Angle                  | 300°                     |
| Dimmable                    | Yes*                     |
| Power Factor                | 0.7                      |
| Rated Lifetime - L70 (hrs.) | 15,000                   |
| Dia. x MOL                  | 2.52"x5.39" (64x137mm)   |
| Weight (lb. / g)            | 0.10lb. / 45g            |
|                             |                          |