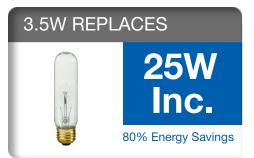

Savings per lamp\*

### **SPECIFICATIONS**

| Product<br>Model            | 57946<br>3.5FT10DIM/822/A |
|-----------------------------|---------------------------|
| Туре                        | T10                       |
| Base                        | E26                       |
| Power (W)                   | 3.5                       |
| Voltage - Frequency         | 120V 60Hz                 |
| Color Temp. (ANSI)          | Amber White 2200K         |
| CRI (Ra)                    | 82                        |
| Typical lumens (Im)         | 250                       |
| Efficacy (LPW)              | 71                        |
| Beam Angle                  | 330°                      |
| Dimmable                    | Yes**                     |
| Power Factor                | 0.9                       |
| Rated Lifetime - L70 (hrs.) | 15,000                    |
| Dia. x MOL                  | 1.14"x7.28" (29x185mm)    |
| Weight (lb. / g)            | 0.10lb. / 45g             |
|                             |                           |