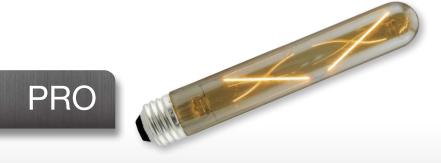

## T10 3.5W FILAMENT DIM. TITANIUM LED SERIES

- Omnidirectional: 330° beam angle
- High efficacy 71 LPW in Amber White
- Our Great for decorative retrofit needs
- Comfortable warm diffused light
- Vintage look fits all applications
- Smooth dimming with existing installations

# T10 3.5W FILAMENT DIM. TITANIUM LED SERIES