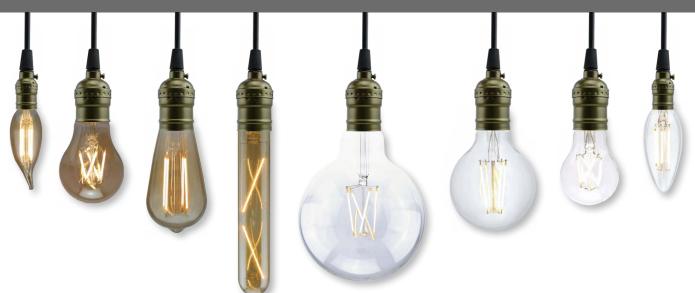

## FILAMENT PRODUCT FEATURES

The GREEN CREATIVE Filament Series features a wide variety of vintage style bulbs that use the latest in LED technology. Each filament bulb uses a high quality LED package which results in longer lifetimes and higher efficacies. Each lamp's micro-designed driver provides excellent dimming performance without the need for a heat sink.