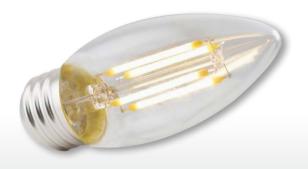

## B11 3.3W FIL. DIM E26 TITANIUM LED SERIES

- Omnidirectional: 300° beam angle
- Exceptional efficacy 91 LPW in Soft White
- Meets CEC Title20 requirements
- Comfortable warm diffused light
- Vintage candle look fits all applications
- Smooth dimming with existing installations

# B11 3.3W FIL. DIM E26 TITANIUM LED SERIES