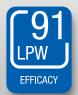

## B11 3.3W FIL. DIM E26 TITANIUM LED SERIES

- Omnidirectional: 300° beam angle
- Exceptional efficacy 91 LPW in Soft White
- Meets CEC Title20 requirements
- Comfortable warm diffused light
- Vintage candle look fits all applications
- Smooth dimming with existing installations

### **SPECIFICATIONS**

| Product<br>Model            | 98242<br>3.3FB11DIM/927/E26 |
|-----------------------------|-----------------------------|
| Туре                        | B11                         |
| Base                        | E26                         |
| Power (W)                   | 3.3                         |
| Voltage - Frequency         | 120V 60Hz                   |
| Color Temp. (ANSI)          | Soft White 2700K            |
| CRI (Ra)                    | 90                          |
| Typical lumens (Im)         | 300                         |
| Efficacy (LPW)              | 91                          |
| Beam Angle                  | 300°                        |
| Dimmable                    | Yes**                       |
| Power Factor                | 0.9                         |
| Rated Lifetime - L70 (hrs.) | 15,000                      |
| Dia. x MOL                  | 1.38" x 3.66" (35 x 93mm)   |
| Weight (lb. / g)            | 0.04lb. / 18g               |
|                             |                             |