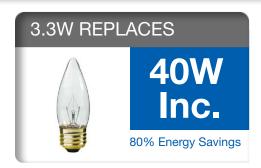

## B11 3.3W FIL. DIM E26 TITANIUM LED SERIES

- Omnidirectional: 300° beam angle
- Exceptional efficacy 91 LPW in Soft White
- Meets CEC Title20 requirements
- Comfortable warm diffused light
- Vintage candle look fits all applications
- Smooth dimming with existing installations

### **SPECIFICATIONS**

| Product<br>Model            | 98242<br>3.3FB11DIM/927/E26 |
|-----------------------------|-----------------------------|
| Туре                        | B11                         |
| Base                        | E26                         |
| Power (W)                   | 3.3                         |
| Voltage - Frequency         | 120V 60Hz                   |
| Color Temp. (ANSI)          | Soft White 2700K            |
| CRI (Ra)                    | 90                          |
| Typical lumens (Im)         | 300                         |
| Efficacy (LPW)              | 91                          |
| Beam Angle                  | 300°                        |
| Dimmable                    | Yes**                       |
| Power Factor                | 0.9                         |
| Rated Lifetime - L70 (hrs.) | 15,000                      |
| Dia. x MOL                  | 1.38" x 3.66" (35 x 93mm)   |
| Weight (lb. / g)            | 0.04lb. / 18g               |
|                             |                             |