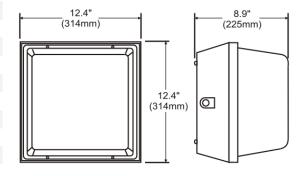

#### **SPECIFICATIONS:**

| SPECIFICATIONS.              |                                        |
|------------------------------|----------------------------------------|
| WATTAGE:                     | 90W                                    |
| DLC WATTAGE:                 | 87.07W                                 |
| DLC & MODEL #:               | CPSM90HU50KFP                          |
| CERTIFICATIONS:              | ETL, cETL, FCC, CE, RoHS, DLC          |
| LED CHIP:                    | Hongli                                 |
| LUMENS:                      | 8024.48LM                              |
| LUMENS EFFICACY:             | 92.17 lm/w                             |
| THD:                         | 22%                                    |
| VOLTAGE:                     | AC120-277V                             |
| POWER FACTOR:                | 0.915                                  |
| POWER CONSUMPTION:           | 90W                                    |
| KELVIN (CCT):                | 5030 k                                 |
| CRI:                         | 83.7                                   |
| IP RATING:                   | IP65                                   |
| LIFE SPAN (HOURS):           | 50,000 Hours                           |
| DIMMING COMPATIBLE:          | 0-10V Dimming optional                 |
| LENGTH OF WARRANTY (YEARS):  | 5 Years Standard                       |
| FIXTURE MATERIAL:            | Die Cast Aluminum and Bronze Finish    |
| DIMENSIONS (L X W X H)       | 315x315x229mm (12.4x12.4x9 in)         |
| MOUNTING OPTIONS:            | Recessed Outlet Box or Ceiling Surface |
| WORKING ENVIRONMENT:         | -34°C to 54°C (-30°F to 130°F)         |
| SUGGESTED REPLACEMENT FOR:   | 400W                                   |
| PERCENTAGE OF WATTAGE SAVED: | 75%                                    |