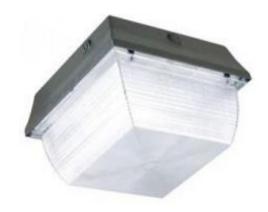

## 90W LED Surface Mount Canopy Fixture

#### **SPECIFICATIONS:**

| SPECIFICATIONS.              |                                        |
|------------------------------|----------------------------------------|
| WATTAGE:                     | 90W                                    |
| DLC WATTAGE:                 | 87.07W                                 |
| DLC & MODEL #:               | CPSM90HU50KFP                          |
| CERTIFICATIONS:              | ETL, cETL, FCC, CE, RoHS, DLC          |
| LED CHIP:                    | Hongli                                 |
| LUMENS:                      | 8024.48LM                              |
| LUMENS EFFICACY:             | 92.17 lm/w                             |
| THD:                         | 22%                                    |
| VOLTAGE:                     | AC120-277V                             |
| POWER FACTOR:                | 0.915                                  |
| POWER CONSUMPTION:           | 90W                                    |
| KELVIN (CCT):                | 5030 k                                 |
| CRI:                         | 83.7                                   |
| IP RATING:                   | IP65                                   |
| LIFE SPAN (HOURS):           | 50,000 Hours                           |
| DIMMING COMPATIBLE:          | 0-10V Dimming optional                 |
| LENGTH OF WARRANTY (YEARS):  | 5 Years Standard                       |
| FIXTURE MATERIAL:            | Die Cast Aluminum and Bronze Finish    |
| DIMENSIONS (L X W X H)       | 315x315x229mm (12.4x12.4x9 in)         |
| MOUNTING OPTIONS:            | Recessed Outlet Box or Ceiling Surface |
| WORKING ENVIRONMENT:         | -34°C to 54°C (-30°F to 130°F)         |
| SUGGESTED REPLACEMENT FOR:   | 400W                                   |
| PERCENTAGE OF WATTAGE SAVED: | 75%                                    |

#### **Features:**

One-piece die-cast aluminum housing. One-piece silicone perimeter lens gasket and closed-cell neoprene housing gasket help to seal out moisture and contaminants. High quality shock proof polycarbonate lens with UV inhibitors. Integral secondary heat sink to optimize thermal transfer and maximize performance and life of LED. Driver is mounted in direct contact with the casting for low operating temperature and long life. Polyester powder-coated finish, rust and corrosion proof.