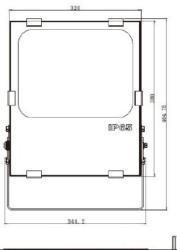

#### SPECIFICATIONS:

| WATTAGE:                     | 200W                               |
|------------------------------|------------------------------------|
| MODEL #:                     | ODFL-600HSW-200W                   |
|                              | ODFL-600HSW-200WHV                 |
| DLC #:                       | ZR-FL-200W35MZ                     |
| UL #:                        | F464812                            |
| CERTIFICATIONS:              | UL, cUL, FCC, CE, PSE, RoHS, DLC   |
| LUMENS OUTPUT (IES):         | 17,000LM                           |
| EFFICACY (IES):              | 80-90 LM/W                         |
| VOLTAGE:                     | AC100-277V                         |
| POWER FACTOR:                | 0.9 minimum                        |
| POWER CONSUMPTION:           | 200W                               |
| KELVIN (CCT):                | 5000/5700                          |
| CRI:                         | ≥80                                |
| IP RATING:                   | IP65                               |
| BEAM ANGLE:                  | 120° Degrees                       |
| LIFE SPAN (HOURS):           | 50,000 Hours                       |
| DIMMING COMPATIBLE:          | No                                 |
| LENGTH OF WARRANTY (YEARS):  | 5 Years Standard                   |
| MOUNTING OPTIONS:            | Wall, Ceiling or Pole Mounting     |
| DIMENSIONS (L X W X H)       | 344x465x197mm (13.54x18.3x7.76 in) |
| WORKING ENVIRONMENT:         | -30°C to 40°C (-22°F to 104°F)     |
| WEIGHT:                      | 8.52 kg (18.78 lbs)                |
| SUGGESTED REPLACEMENT FOR:   | 600W                               |
| PERCENTAGE OF WATTAGE SAVED: | 75%                                |
|                              |                                    |