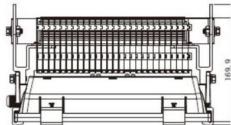

### Features:

Utilizes the special design and multichip single module. Imported high brightness

semiconductor chips. High heat conductivity, low luminous decay, pure light color and no ghosting. Integrative design for heat sink and housing. The LED is closely connected to the surface. The heat from the LED is removed through the heat dissipation wing and also by air ventilation. The surface is passed through anodic oxidation treatment. It has good capacity like antisepticising, waterproofing, and dust prevention.