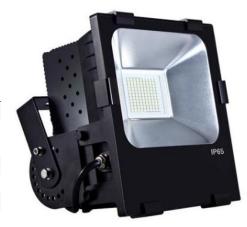

# 200 W LED Flood Light

#### SPECIFICATIONS:

| WATTAGE:                     | 200W                               |
|------------------------------|------------------------------------|
| MODEL #:                     | ODFL-600HSW-200W                   |
|                              | ODFL-600HSW-200WHV                 |
| DLC #:                       | ZR-FL-200W35MZ                     |
| UL #:                        | F464812                            |
| CERTIFICATIONS:              | UL, cUL, FCC, CE, PSE, RoHS, DLC   |
| LUMENS OUTPUT (IES):         | 17,000LM                           |
| EFFICACY (IES):              | 80-90 LM/W                         |
| VOLTAGE:                     | AC100-277V                         |
| POWER FACTOR:                | 0.9 minimum                        |
| POWER CONSUMPTION:           | 200W                               |
| KELVIN (CCT):                | 5000/5700                          |
| CRI:                         | ≥80                                |
| IP RATING:                   | IP65                               |
| BEAM ANGLE:                  | 120° Degrees                       |
| LIFE SPAN (HOURS):           | 50,000 Hours                       |
| DIMMING COMPATIBLE:          | No                                 |
| LENGTH OF WARRANTY (YEARS):  | 5 Years Standard                   |
| MOUNTING OPTIONS:            | Wall, Ceiling or Pole Mounting     |
| DIMENSIONS (L X W X H)       | 344x465x197mm (13.54x18.3x7.76 in) |
| WORKING ENVIRONMENT:         | -30°C to 40°C (-22°F to 104°F)     |
| WEIGHT:                      | 8.52 kg (18.78 lbs)                |
| SUGGESTED REPLACEMENT FOR:   | 600W                               |
| PERCENTAGE OF WATTAGE SAVED: | 75%                                |
|                              |                                    |