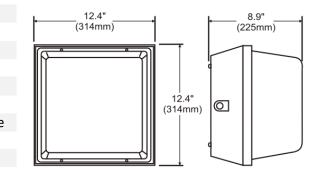

#### SPECIFICATIONS:

| 90W                                    |
|----------------------------------------|
| CPSM90HU50KFP                          |
| ETL, CETL, FCC, CE, RoHS, DLC          |
| Hongli                                 |
| 8024.48LM                              |
| 92.17 lm/w                             |
| 22%                                    |
| AC120-277V                             |
| 0.915                                  |
| 90W                                    |
| 5030 k                                 |
| 83.7                                   |
| IP65                                   |
| 50,000 Hours                           |
| 0-10V Dimming optional                 |
| 5 Years Standard                       |
| Die Cast Aluminum and Bronze Finish    |
| 315x315x229mm (12.4x12.4x9 in)         |
| Recessed Outlet Box or Ceiling Surface |
| -34°C to 54°C (-30°F to 130°F)         |
| 400W                                   |
| 75%                                    |
|                                        |