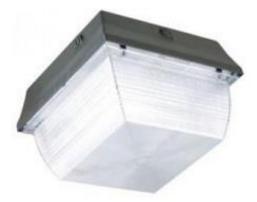

# 90W LED Surface Mount Canopy Fixture

### Features:

One-piece die-cast aluminum housing. One-piece silicone perimeter lens gasket and closed-cell neoprene housing gasket help to seal out moisture and contaminants. High quality shock proof polycarbonate lens with UV inhibitors. Integral secondary heat sink to optimize thermal transfer and maximize performance and life of LED. Driver is mounted in direct contact with the casting for low operating temperature and long life. Polyester powder-coated finish, rust and corrosion proof.