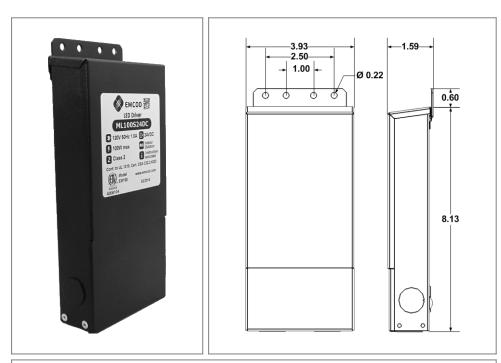

# **ML75S12DC**

### **Magnetic Dimmable**

Outdoor Black Powder Coated Steel Enclosure

Single Circuit: 12VDC Total Wattage: **75W max** Input Voltage: 120V 60Hz

Conforms to UL STD. 2108 Certified to CSA STD. C22.2 № 250.0 model EM75 Link to certification

Enclosure Temperature does not exceed 75°C at 45°C ambient and fully

Dimensions (inch): H = 8.13, W = 3.93, D = 1.59

Weight (LBs): 0.4