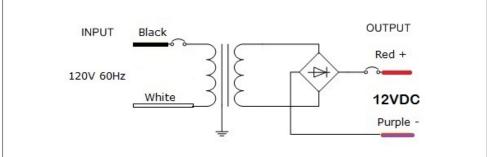

#### **Transformer**

Dimmable with any LV magnetic dimmer as long as you cover dimmer's min load.

Temperature class B(130°C) Input leads are 18AWG 600V

Output leads are 18AWG 300V

Leads max. operational temperature is 105°C

## **Electrical Parameters**

| Input Voltage:                   | 120V 60Hz |
|----------------------------------|-----------|
| Max. input current at full load: | 0.75A     |
| Output voltage without load:     | 13.5VDC   |
| Output voltage fully loaded:     | 11.5VDC   |
| Max. Total Wattage:              | 75W       |
| Max. Output Current:             | 6.2A      |
| Efficiency:                      | 85%       |
|                                  |           |