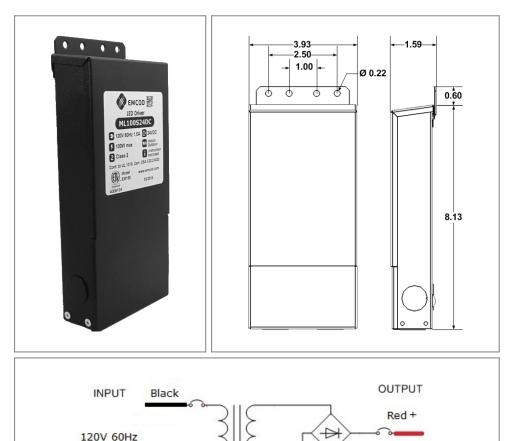

## **Class 2 Magnetic Dimmable**

Outdoor Black Powder Coated Steel Enclosure

White

Single Circuit: 24VDC

Total Wattage: 60W max

Input Voltage: 120V 60Hz

#### Housing

The actual transformer 60W is encapsulated in the enclosure The enclosure is Black Powder Coated Steel, NEMA 3R rated Wiring compartment has 6 knockouts sizes for 3/8 inch screw cable connectors

Enclosure Temperature does not exceed 75°C at 45°C ambient and fully loaded

Dimensions (inch): H = 8.13, W = 3.93, D = 1.59 Weight (LBs): 3.8

### **Electrical Parameters**

| Input Voltage:                   | 120V 60Hz |
|----------------------------------|-----------|
| Max. input current at full load: | 0.6A      |
| Output voltage without load:     | 27.2VDC   |
| Output voltage fully loaded:     | 23.5VDC   |
| Max. Total Wattage:              | 60W       |
| Max. Output Current:             | 2.5A      |
| Efficiency:                      | 85%       |