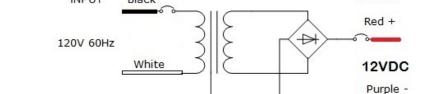

Enclosure Temperature does not exceed 75°C at 45°C ambient and fully loaded

Dimensions (inch): H = 8.13, W = 3.93, D = 1.59Weight (LBs): 0.4