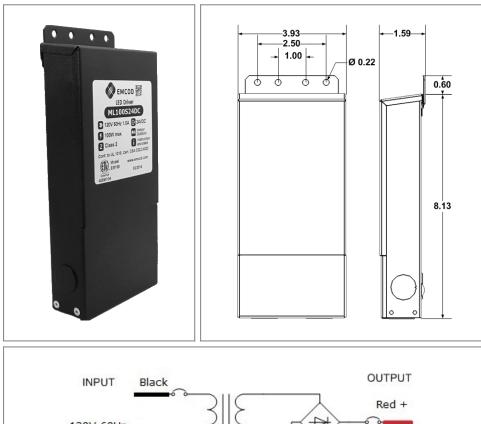

### Housing

The actual transformer 100W is encapsulated in the enclosure The enclosure is Black Powder Coated Steel, NEMA 3R rated Wiring compartment has 6 knockouts sizes for 3/8 inch screw cable connectors

Enclosure Temperature does not exceed 75°C at 45°C ambient and fully loaded

Dimensions (inch): H = 8.13, W = 3.93, D = 1.59Weight (LBs): 0.4

Mailing Address: 15545 Cabrito Rd. Van Nuys, CA 91406 Tech support: Arik Nirenberg phone: 818-904-3309 cellphone: 818-269-4091 Fax: 818 904 3327 info@emcod.com techsupport@emcod.com