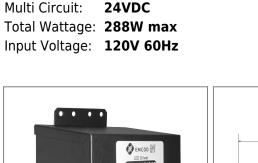

## **Electrical Parameters**

| Input Voltage:                   | 120V 60Hz              |                              |
|----------------------------------|------------------------|------------------------------|
| Max. input current at full load: | 2.8A                   |                              |
| Output voltage without load:     | 25.6VDC                |                              |
| Output voltage fully loaded:     | 23.6VDC                |                              |
| Max. Total Wattage:              | 288W                   | Max. per circuit: <b>96W</b> |
| Max. Output Current:             | <b>4A</b> per circuit. |                              |
| Efficiency:                      | 93%                    |                              |
| Load regulation:                 | 8%                     |                              |
|                                  |                        |                              |