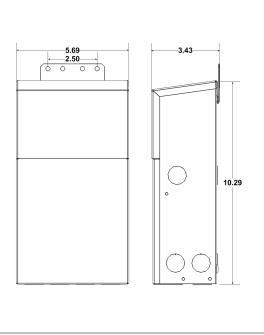

Enclosure Temperature does not exceed 75°C at 45°C ambient and fully loaded

Dimensions (inch): H = 10.29, W = 5.69, D = 3.43

Weight (LBs): 10