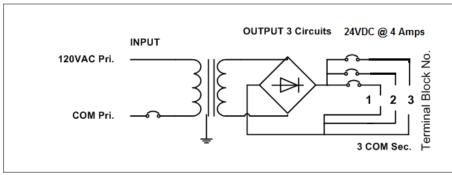

#### Transformer

Dimmable with any LV magnetic dimmer as long as you cover dimmer's min load.

Temperature class B(130°C)

Two section bobbin completely separated primary and secondary windings

Input leads are 18AWG 600V Output leads: Terminal Block

Leads max. operational temperature is 105°C Thermal manually reset primary breaker 5A

Thermal manually reset secondary breaker 4A per circuit

## **Electrical Parameters**

| Input Voltage:                   | 120V 60Hz              |                              |
|----------------------------------|------------------------|------------------------------|
| Max. input current at full load: | 2.8A                   |                              |
| Output voltage without load:     | 25.6VDC                |                              |
| Output voltage fully loaded:     | 23.6VDC                |                              |
| Max. Total Wattage:              | 288W                   | Max. per circuit: <b>96W</b> |
| Max. Output Current:             | <b>4A</b> per circuit. |                              |
| Efficiency:                      | 93%                    |                              |
| Load regulation:                 | 8%                     |                              |
|                                  |                        |                              |