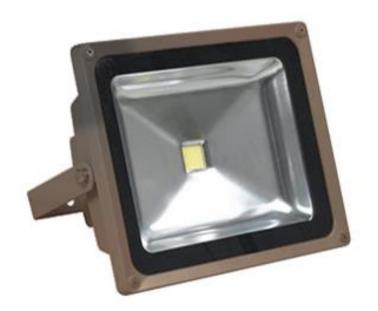

## **Product Description**

iBright™ LED Flood Light is an environmentally preferable, cost-effective, maintenance-free alternative to traditional HID lighting.

It is built with high efficacy LEDs (80+ lm/W) and Meanwell driver. They are available from 15W to 150W.

With superior 60%+ energy savings, compared to a metal halide lamp, the flood light provides up to a superlative luminous flux of 12000 lm and only consumes approximate 150 watts.

iBright™ LED Flood Lights are widely used to illuminate facades, landscapes, parking areas and displays in hospitality, public places, office buildings, shopping plazas, apartment complexes and schools etc.

# **Product Specifications**

| CONSTRUC  | CTION & MATERIAL                      | S                                   |                                      |                                       |                                       |                                       |
|-----------|---------------------------------------|-------------------------------------|--------------------------------------|---------------------------------------|---------------------------------------|---------------------------------------|
| Туре      | LF01                                  | LF03                                | LF05                                 | LF07                                  | LF10                                  | LF15                                  |
| Dimension | 183*178*40 mm<br>(7.20*7.00*1.57")    | 225*185*125 mm<br>(8.86*7.28*4.92") | 280*235*145 mm<br>(11.02*9.25*5.71") | 360*290*155 mm<br>(14.17*11.42*6.10") | 360*290*155 mm<br>(14.17*11.42*6.10") | 425*325*175 mm<br>(16.73*12.80*6.89") |
| Housing   | sing Die-cast aluminum                |                                     |                                      |                                       |                                       |                                       |
| Lens Type | Clear Glass Lens & Polished Reflector |                                     |                                      |                                       |                                       | _                                     |