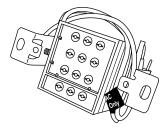

Lamp: LED array chip, CRI 70

ELST66: (12) 0.8W, 3000°K, 50 lm

LED Driver: 120V AC, integrated with LED bulb

Housing: Single gang receptacle box (not included)

Labels: U.L. listed for damp locations U.L. listed for direct contact with insulation