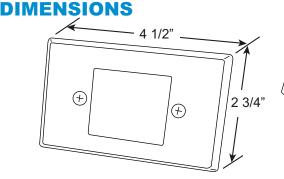

#### **PRODUCT SPECIFICATIONS**

- Suitable for use on stairs, wall bases, or any indoor or protected environment applications requiring safe illumination in dark areas.
- · Louvered faceplate.
- Type IC for direct contact with insulation.
- Suitable for vertical and horizontal mounting.
- Lamp bracket is secured to single gang receptacle box by 2 screws.

#### **CATALOG NUMBER**

Example: ELST66B (Black) ELST66BZ (Bronze) ELST66N (Brushed Nickel) ELST66W (White)

2042 East Vernon Avenue, Vernon, CA 90058 • Tel: (323) 231-2600 Fax: (323) 231-3200 • www.elcolighting.com © ELCO LIGHTING 2015 All Rights Reserved. Rev. July 2015. ELCO Lighting reserves the right to make specification and design changes without notice.