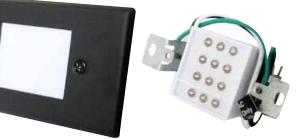

#### **PRODUCT SPECIFICATIONS**

- Suitable for use on stairs, wall bases, or any indoor or protected environment applications requiring safe illumination in dark areas.
- · Louvered faceplate.
- Type IC for direct contact with insulation.
- Suitable for vertical and horizontal mounting.
- Lamp bracket is secured to single gang receptacle box by 2 screws.

#### **CATALOG NUMBER**

Example: ELST66B (Black) ELST66BZ (Bronze) ELST66N (Brushed Nickel) ELST66W (White)

2042 East Vernon Avenue, Vernon, CA 90058 • Tel: (323) 231-2600 Fax: (323) 231-3200 • www.elcolighting.com © ELCO LIGHTING 2015 All Rights Reserved. Rev. July 2015. ELCO Lighting reserves the right to make specification and design changes without notice.